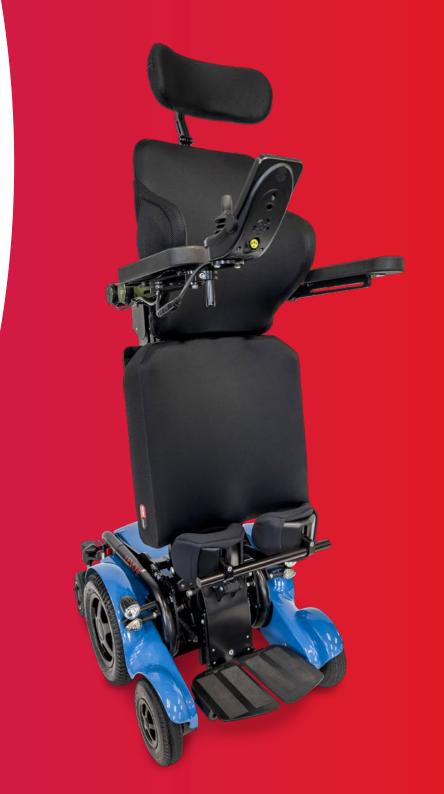

Specific Shaping Better Lives

STANDING POWERCHAIR ADAPTER MOUNT

The Standing Powerchair Adapter Mount provides an off-the-shelf hardware solution for mounting Spex back supports to the Levo C<sup>3</sup> powered standing wheelchair.

This versatile Adapter Mount empowers clinicians and power wheelchair users by providing an opportunity to select from the Spex seating range to suit individual needs.

Featuring a reduced depth profile and built-in height adjustment, this Adapter Mount maintains back support functionality, while providing a compatible solution for attaching to the Levo C<sup>3</sup> Powered Standing Wheelchair.

# Compatible with Levo C<sup>3</sup>