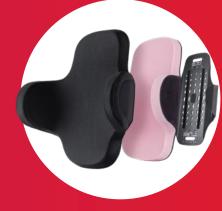

Compatibility
with a wide
range of Spex
Back Supports

The Adapter Mount can be used with a variety of Spex Back Support options, including

Spex Classic

Spex SuperShape

Spex Vigour

Spex Manta

Zygo Mid Active Contour

Zygo Mid Deep Contour