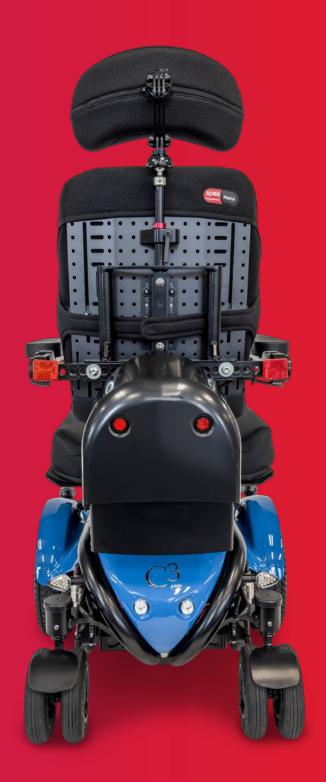

# Compatible with Levo C<sup>3</sup>

#### Compatibility with Spex Postural Support Accessories

The Spex Adapter Mount has been designed for compatibility with the standard range of Spex postural support accessories, including head supports and lateral supports. Some smaller back support sizes affect compatibility. See Compatibility Guide for further details.