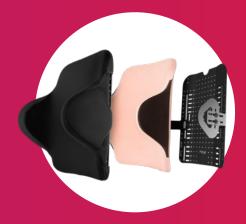

Compatibility
with a wide
range of Spex
Back Supports

The Adapter Mount can be used with a variety of Spex Back Support options, including

Spex Classic

Spex SuperShape

Spex Vigour

Spex Manta

Zygo Mid Active Contour

Zygo Mid Deep Contour