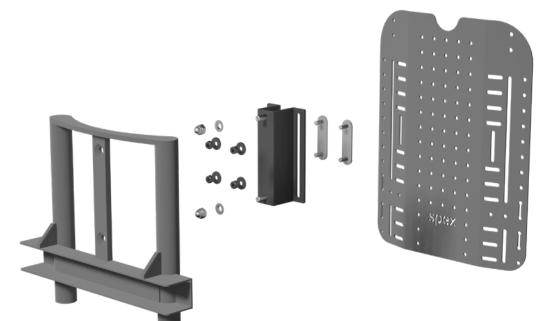

### Standing Powerchair Adapter Mount

Code: 1259-2610-200

#### Features & Benefits

#### Compatibility with Spex Postural Support Accessories

The Spex Adapter Mount has been designed for compatibility with the standard range of Spex postural support accessories, including head supports and lateral supports. Some smaller back support sizes affect compatibility. See Compatibility Guide for further details.