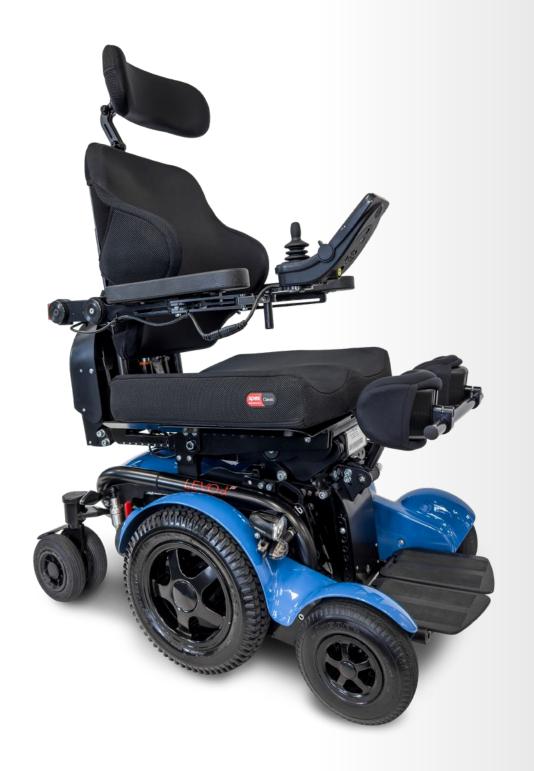

Specific Shaping Better Lives

STANDING POWERCHAIR ADAPTER MOUNT

The Standing Powerchair Adapter Mount provides an off-the-shelf hardware solution for mounting Spex back supports to the Levo C<sup>3</sup> powered standing wheelchair.

This versatile Adapter Mount empowers clinicians and power wheelchair users by providing an opportunity to select from the Spex seating range to suit individual needs.

Featuring a reduced depth profile and built-in height adjustment, this Adapter Mount maintains back support functionality, while providing a compatible solution for attaching to the Levo C<sup>3</sup> Powered Standing Wheelchair.

### Low Depth Profile integrates with Anti-Shear function

The slim depth profile of this Adapter Mount has been designed to work with the Levo C³ low shear position adjustment system. This low-depth profile also has the added benefit of minimising seat depth loss, and requires minimal installation space.

## Positioning Freedom with Height Adjustment

Back supports can be attached to the Adapter Mount at a range of different heights. For fine-tuning adjustments to the back support position, a further 70mm of continuous height adjustment is available with the Adapter Mount.