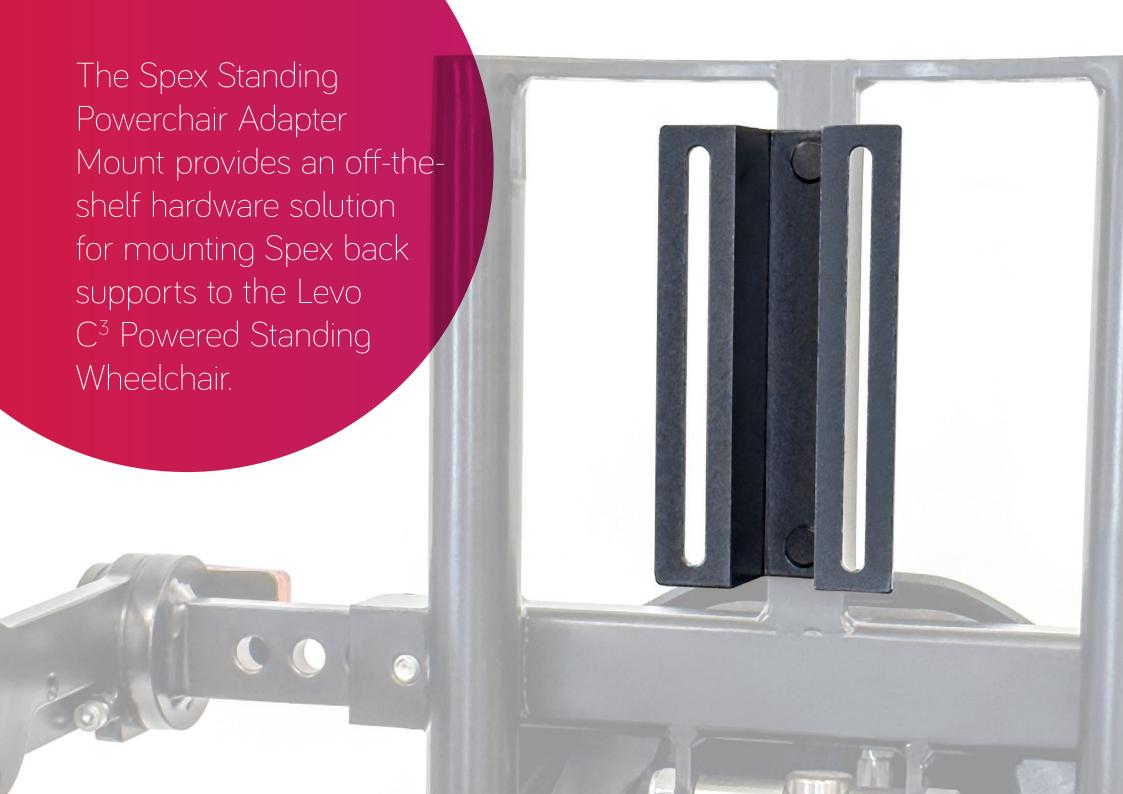

Specific Shaping Better Lives

STANDING POWERCHAIR ADAPTER MOUNT

The Standing Powerchair Adapter Mount provides an off-the-shelf hardware solution for mounting Spex back supports to the Levo C<sup>3</sup> powered standing wheelchair.

This versatile Adapter Mount empowers clinicians and power wheelchair users by providing an opportunity to select from the Spex seating range to suit individual needs.

Featuring a reduced depth profile and built-in height adjustment, this Adapter Mount maintains back support functionality, while providing a compatible solution for attaching to the Levo C<sup>3</sup> Powered Standing Wheelchair.

### Low Depth Profile integrates with Anti-Shear function

The slim depth profile of this Adapter Mount has been designed to work with the Levo C³ low shear position adjustment system. This low-depth profile also has the added benefit of minimising seat depth loss, and requires minimal installation space.