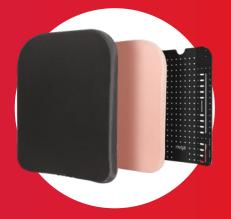

### Standing Powerchair Adapter Mount

Code: 1259-2610-200

Compatibility
with a wide
range of Spex
Back Supports

The Adapter Mount can be used with a variety of Spex Back Support options, including

Spex Classic

Spex SuperShape

Spex Vigour

Spex Manta

Zygo Mid Active Contour