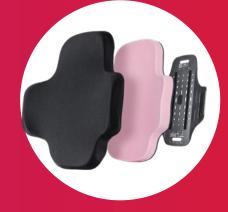

Compatibility
with a wide
range of Spex
Back Supports

The Adapter Mount can be used with a variety of Spex Back Support options, including

Spex Classic

Spex SuperShape

Spex Vigour

Spex Manta

Zygo Mid Active Contour

Zygo Mid Deep Contour