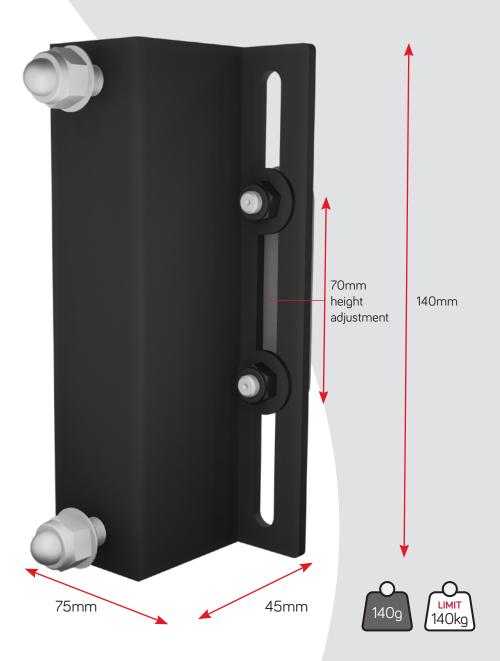

### Low Depth Profile integrates with Anti-Shear function

The slim depth profile of this Adapter Mount has been designed to work with the Levo C³ low shear position adjustment system. This low-depth profile also has the added benefit of minimising seat depth loss, and requires minimal installation space.

## Positioning Freedom with Height Adjustment

Back supports can be attached to the Adapter Mount at a range of different heights. For fine-tuning adjustments to the back support position, a further 70mm of continuous height adjustment is available with the Adapter Mount.