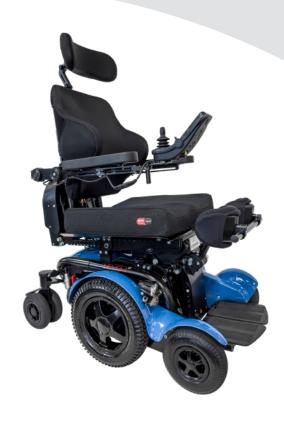

Specific Shaping Better Lives

STANDING POWERCHAIR ADAPTER MOUNT

The Standing Powerchair Adapter Mount provides an off-the-shelf hardware solution for mounting Spex back supports to the Levo C<sup>3</sup> powered standing wheelchair.

# Compatible with Levo C<sup>3</sup>