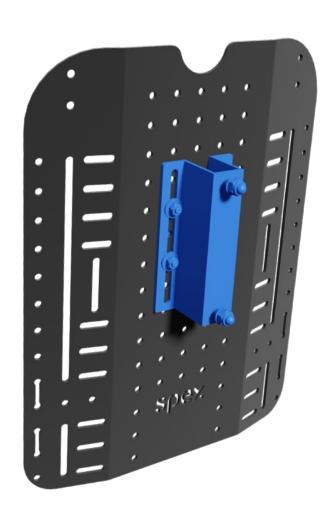

### Standing Powerchair Adapter Mount

Code: 1259-2610-200

## Positioning Freedom with Height Adjustment

Back supports can be attached to the Adapter Mount at a range of different heights. For fine-tuning adjustments to the back support position, a further 70mm of continuous height adjustment is available with the Adapter Mount.