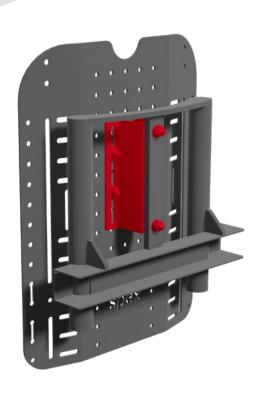

Specific Shaping Better Lives

STANDING POWERCHAIR ADAPTER MOUNT

The Standing Powerchair Adapter Mount provides an off-the-shelf hardware solution for mounting Spex back supports to the Levo C<sup>3</sup> powered standing wheelchair.

### Standing Powerchair Adapter Mount

Code: 1259-2610-200

### Low Depth Profile integrates with Anti-Shear function

The slim depth profile of this Adapter Mount has been designed to work with the Levo C³ low shear position adjustment system. This low-depth profile also has the added benefit of minimising seat depth loss, and requires minimal installation space.

## Positioning Freedom with Height Adjustment

Back supports can be attached to the Adapter Mount at a range of different heights. For fine-tuning adjustments to the back support position, a further 70mm of continuous height adjustment is available with the Adapter Mount.