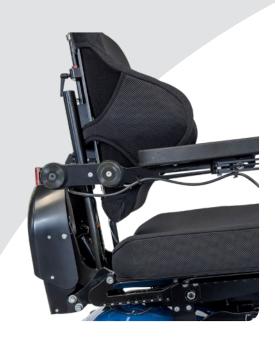

This versatile Adapter Mount empowers clinicians and power wheelchair users by providing an opportunity to select from the Spex seating range to suit individual needs.

Featuring a reduced depth profile and built-in height adjustment, this Adapter Mount maintains back support functionality, while providing a compatible solution for attaching to the Levo C<sup>3</sup> Powered Standing Wheelchair.

### Low Depth Profile integrates with Anti-Shear function

The slim depth profile of this Adapter Mount has been designed to work with the Levo C³ low shear position adjustment system. This low-depth profile also has the added benefit of minimising seat depth loss, and requires minimal installation space.