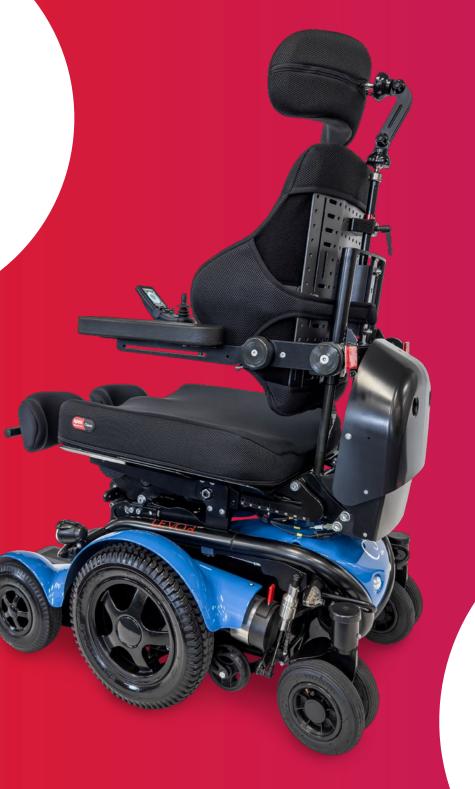

Specific Shaping Better Lives

STANDING POWERCHAIR ADAPTER MOUNT

The Standing Powerchair Adapter Mount provides an off-the-shelf hardware solution for mounting Spex back supports to the Levo C<sup>3</sup> powered standing wheelchair.

# Compatible with Levo C<sup>3</sup>