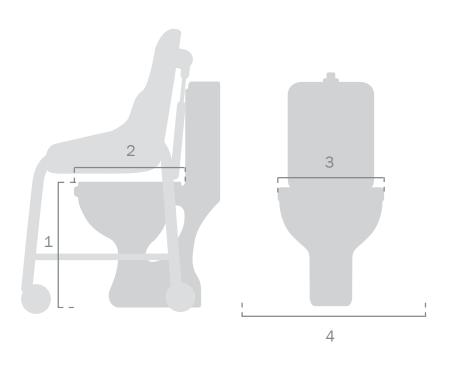

# R82 Swan Curo user measurement guide

Measure your bathroom, including toilet and the surroundings.

### Measure bathroom & surroundings

| No. | Туре                        | Measurement |
|-----|-----------------------------|-------------|
| 1   | Height from floor to seat   |             |
| 2   | Depth of toilet bowl        |             |
| 3   | Width of toilet bowl        |             |
| 4   | Overall width around toilet |             |
| 5   | Door opening                |             |
|     |                             |             |