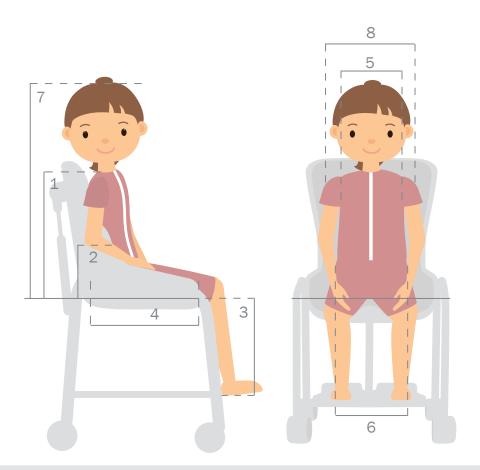

#### **Collect childs measurements**

| No. | Туре                            | Measurement |
|-----|---------------------------------|-------------|
| 1   | Back height                     |             |
| 2   | Arm height                      |             |
| 3   | Lower leg length                |             |
| 4   | Seat depth                      |             |
| 5   | Chest width                     |             |
| 6   | Seat width                      |             |
| 7   | Height from seat to top of head |             |
| 8   | Shoulder width                  |             |
| 9   | Height                          |             |
| 10  | Weight                          |             |

#### Step 1: Collect childs measurements

| Back height                     | 420 mm  |
|---------------------------------|---------|
| Arm height                      | 180 mm  |
| Lower leg length                | 270 mm  |
| Seat depth                      | 260 mm  |
| Chest width                     | 250 mm  |
| Seat width                      | 250 mm  |
| Height from seat to top of head | 520 mm  |
| Shoulder width                  | 330 mm  |
| Height                          | 1040 mm |
| Weight                          | 20 kg   |